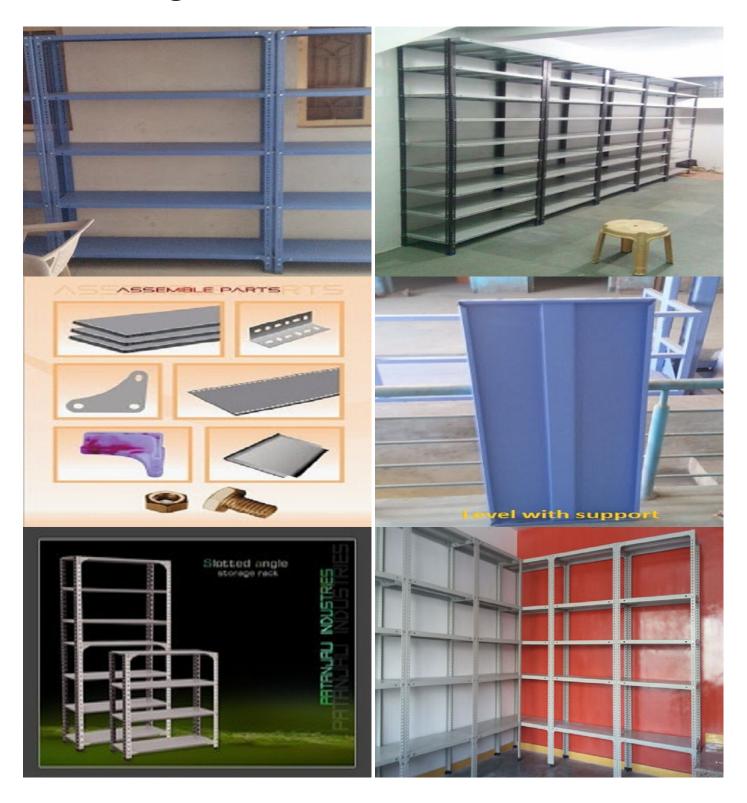

## **Slotted Angle Rack**

## ?SIZE:

| <b>Available Length</b> | 36 inch,46 inch,56 inch,Other.                 |
|-------------------------|------------------------------------------------|
| Available Deep          | 12 inch,15 inch,18 inch,21 inch,24 inch,Other. |
| Available Height        | 6 feet,6.5 feet,7 feet,8 feet,Other.           |

## ?Note:

• Per load capacity 30 kg to 100 kg??

Our company is profoundly involved in designing world-class Slotted Angle Racks, which are used for storing goods and materials. These are adjustable racks and the height of the shelves can be customized as per the suitability and requirement. Our angle racks are built from robust metal that provides stability and longevity to the product. These are corrosion-resistant and come with a stable base.