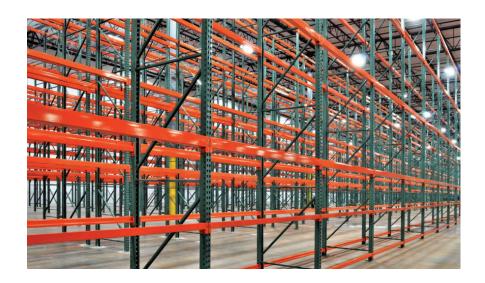

## **Pallet Rack**

???

In order to fulfill the ever changing demands of our clients, we have been engaged in offering a quality range of **Pallet Rack Colour Cotted**. The offered product is manufactured using optimum quality raw material, which is obtained from the reputed vendors of the market. Moreover, these racks are in compliance with the set industry standards, which are used in various industrial applications. Load capacity per level 500 kg to 2000 kg.

## Features and attributes of Pallet Rack Colour Cotted:-

- Dimensional accuracy.
- Longer servicer life.
- Smooth functioning.
- Dimensional stability.
- Reliability.