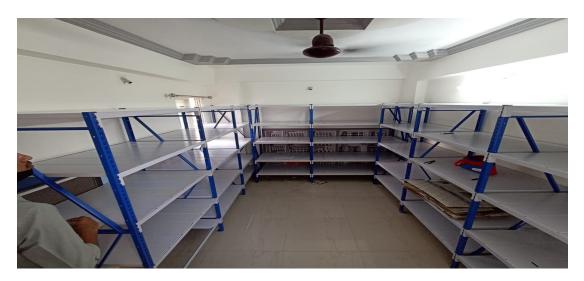

# Medium Duty Rack 250 Kg

Medium Duty Racks are absolute storage system perfect for warehouse and industrial applications. These characteristically include automotive and other spare hardware, parts, bulk retail, and common purposes carton and archive storage. The Medium Duty Storage Racks can be configured to accommodate a wide range of storage requirements. These racks are suitable for storage of small boxes and cartons. Further, these racks are available with adjustable shelving system along with the load bearing capacity up to 1.2 ton per level.

#### Size:

- Available Length : 36 inch,42 inch ,48 inch,Other.
- Available Deep : 18 inch,23 inch,30 inch,36 inch,Other.
- Available Height : 72inch,96 inch,Other.

## Capacity:

- 150 kg per level
- 250 kg per level