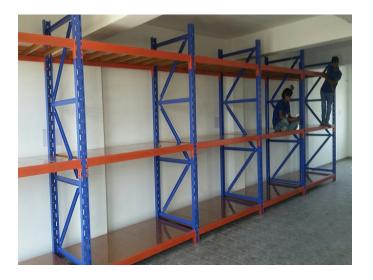

## **Heavy Duty Rack**

We offer Warehouse Racks that are chiefly designed to meet the storage requirement of goods and materials. These come with supreme load bearing strength and are corrosion free. The racks are built from robust metals, ensuring suitability for heavy duty usage. Our racks are available with customized specifications as well as in standard designs. Standard load capacity per level 1000 kg.customize capacity make to 500 kg. to 2000 kg per leval.