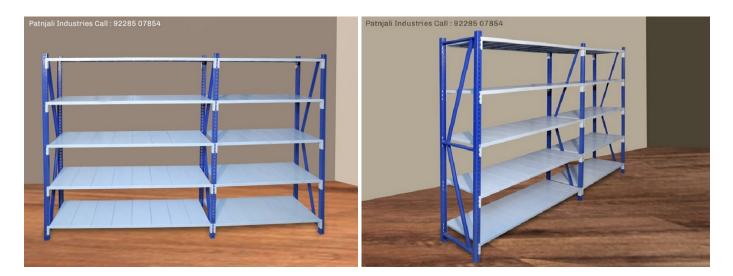

# Medium Duty Rack 150 Kg

ProductoImagepe unknown

### **Medium Duty Racks**

Medium Duty Racks are absolute storage system perfect for warehouse and industrial applications. These characteristically include automotive and other spare hardware, parts, bulk retail, and common purposes carton and archive storage. The Medium Duty Storage Racks can be configured to accommodate a wide range of storage requirements. These racks are suitable for storage of small boxes and cartons. Further, these racks are available with adjustable shelving system along with the load bearing capacity up to 150 kg per level.